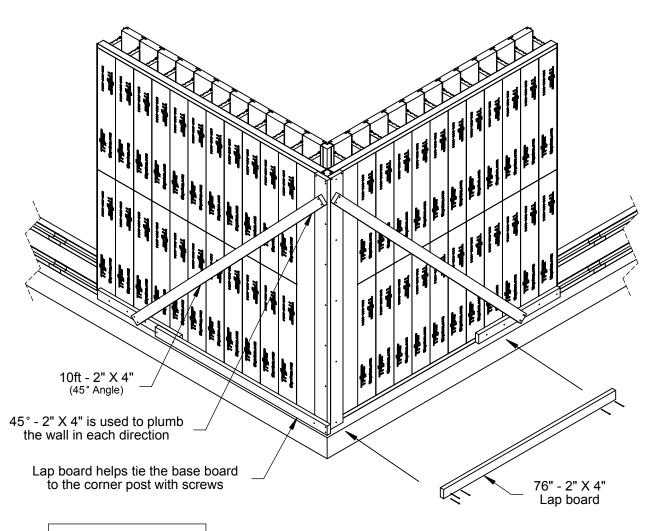

#### **Bracing 8ft & 9ft corner assembly**

Adding lap boards

Plumb each side

90° CORNER TOP VIEW

Contractor assumes all responsibility for design and implementation of bracing

Corner Bracing (Part 2 of 4)

ThermoForm

### **Bracing 8ft & 9ft corner assembly**

Add horizontal walers

Add lap boards

90° CORNER TOP VIEW

Corner Bracing (Part 3 of 4)

ThermoForm

TF Forming Systems, Inc 800-360-4634 www.TFSystem.com

Date: 9/11/2013

#### **Bracing 8ft & 9ft corner assembly**

The first horizontal waler should be placed at 2'-6" from the footing and then followed by horizontal walers at 3' max incriments from there on.

This requires an additional top waler to split the top distance on a 9' wall.