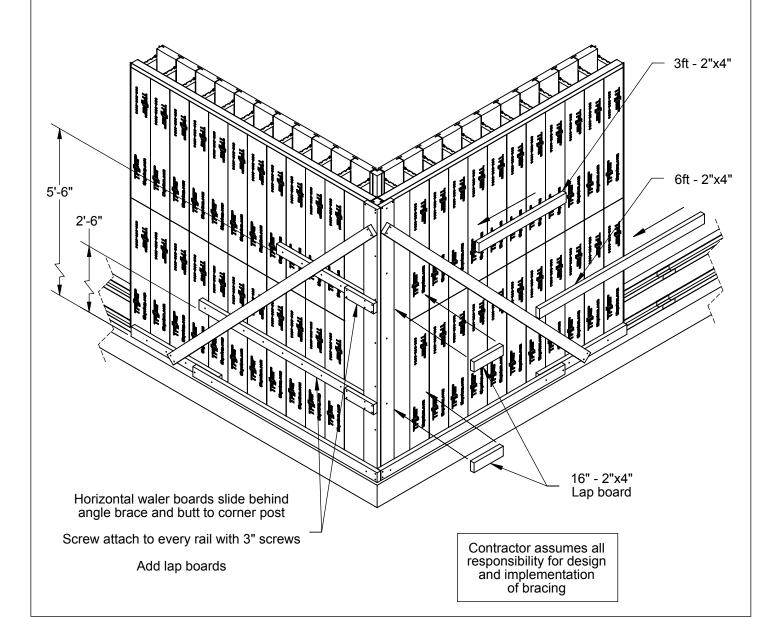

#### **Bracing 8ft & 9ft corner assembly**

Adding lap boards

Plumb each side

90° CORNER TOP VIEW

Contractor assumes all responsibility for design and implementation of bracing

Corner Bracing (Part 2 of 4)

ThermoForm

TF Forming Systems, Inc 800-360-4634 www.TFSystem.com

Date: 9/10/2013