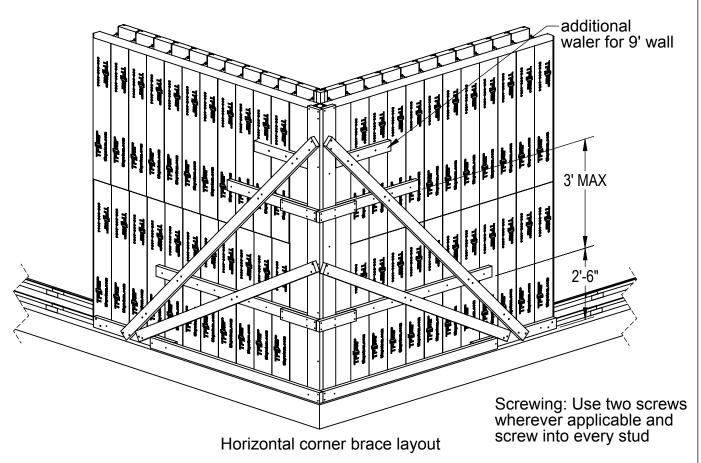

### **Bracing 8ft & 9ft corner assembly**

Add horizontal walers

Add lap boards

90° CORNER TOP VIEW

Corner Bracing (Part 3 of 4)

ThermoForm

TF Forming Systems, Inc 800-360-4634 www.TFSystem.com

Date: 9/11/2013

#### **Bracing 8ft & 9ft corner assembly**

The first horizontal waler should be placed at 2'-6" from the footing and then followed by horizontal walers at 3' max incriments from there on.

This requires an additional top waler to split the top distance on a 9' wall.