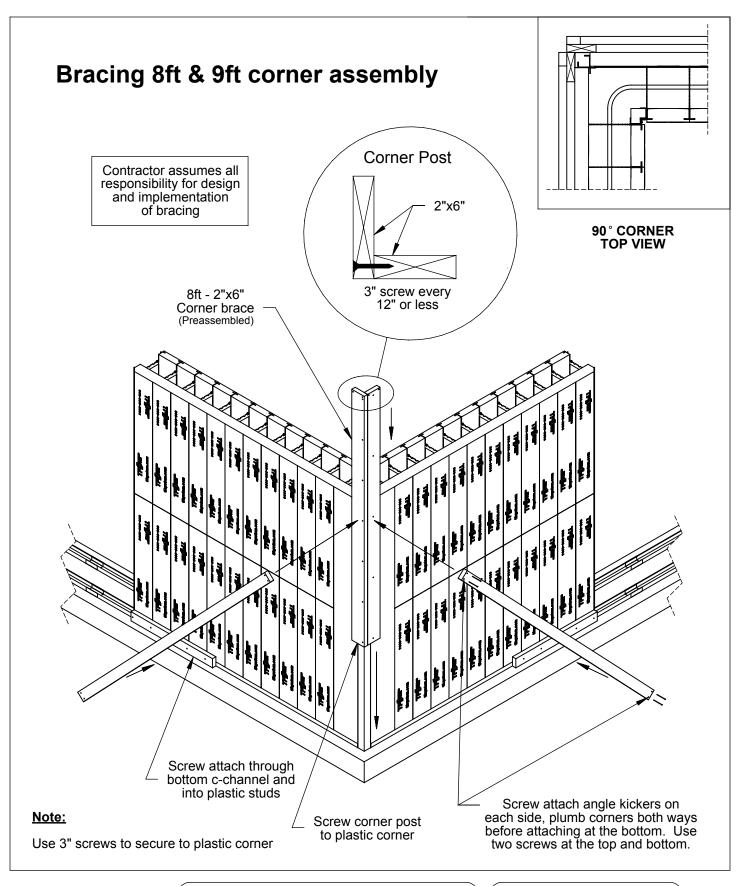

# Section 4 Bracing Corners

Corner Bracing (Part 1 of 4)

ThermoForm

TF Forming Systems, Inc 800-360-4634 www.TFSystem.com

Date: 9/10/2013

#### Note:

This bracing is used to prevent the corner from twisting under pressure of poured concrete.

See your TF Rep. for setting up corner bracing on concrete 10" thick or more Contractor assumes all responsibility for design and implementation of bracing